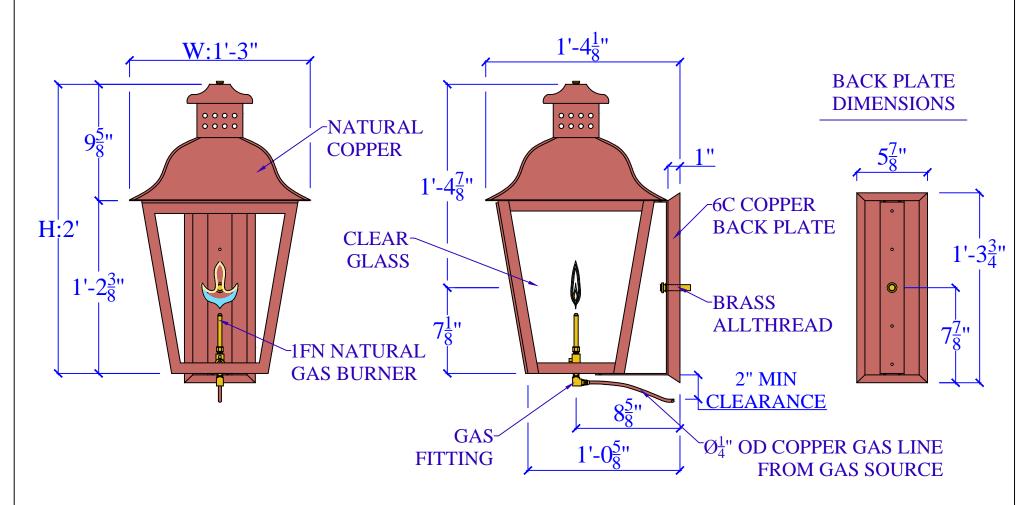

STANDARD 4" ROUND OR SQUARE PANCAKE BOX WITH HANGAR BAR. USE PROPER ANCHOR BOLTS/LAG BOLTS TO SECURE.

| CAROLINA GAS LANTERNS                                                                                 |                              |       |         | SPECIFICATION SHEET                                                                                           |                                                                                                                                              |
|-------------------------------------------------------------------------------------------------------|------------------------------|-------|---------|---------------------------------------------------------------------------------------------------------------|----------------------------------------------------------------------------------------------------------------------------------------------|
| 1800 EAST I-65 SERVICE RD. N. MOBILE, ALABAMA 36617 PHONE: (251) 478-0072 WWW.CAROLINAGASLANTERNS.COM |                              |       |         | COPYRIGHT 1994 TO CURRENT YEAR, CAROLINA GAS LANTERNS (CGL) ALL DESIGNS, DRAWINGS, MODEL NUMBERS, AND LANTERN |                                                                                                                                              |
| LIGHT:                                                                                                | THE AUGUSTA - H24" W15"- 1FN | DATE: | APP.BY: | J.D.                                                                                                          | DESIGNATIONS ARE THE SOLE AND EXCLUSIVE PROPERTY OF (CGL) AND SHALL NOT BE DUPLICATED IN WHOLE OR PART WITHOUT THE WRITTEN CONSENT OF (CGL). |
| BRACKET:                                                                                              | 6C COPPER BACK PLATE         |       | REV.    |                                                                                                               |                                                                                                                                              |