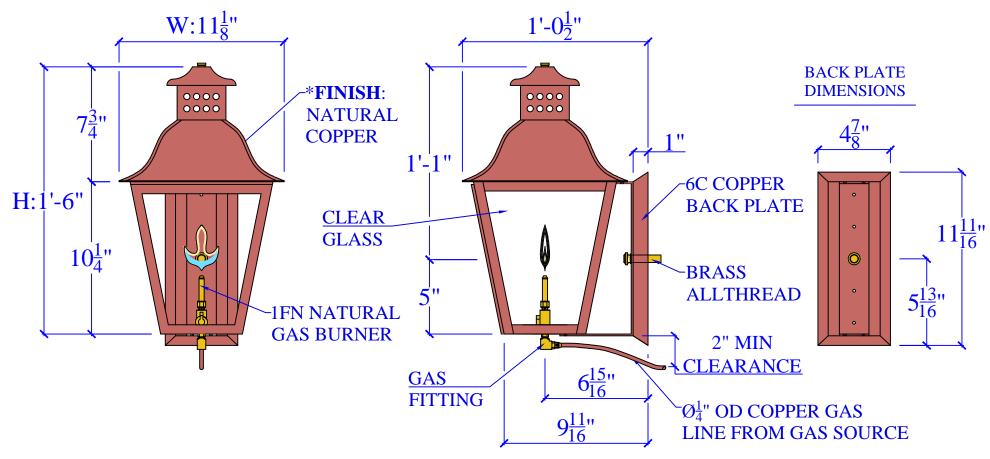

| CAROLINA GAS LANTERNS                                                                                 |                                              |       |         | SPECIFICATION SHEET                                                                                           |                                                                                                                                              |
|-------------------------------------------------------------------------------------------------------|----------------------------------------------|-------|---------|---------------------------------------------------------------------------------------------------------------|----------------------------------------------------------------------------------------------------------------------------------------------|
| 1800 EAST I-65 SERVICE RD. N. MOBILE, ALABAMA 36617 PHONE: (251) 478-0072 WWW.CAROLINAGASLANTERNS.COM |                                              |       |         | COPYRIGHT 1994 TO CURRENT YEAR, CAROLINA GAS LANTERNS (CGL) ALL DESIGNS, DRAWINGS, MODEL NUMBERS, AND LANTERN |                                                                                                                                              |
| LIGHT:                                                                                                | THE AUGUSTA - H18" W11 $\frac{1}{8}$ " - 1FN | DATE: | APP.BY: | J.D.                                                                                                          | DESIGNATIONS ARE THE SOLE AND EXCLUSIVE PROPERTY OF (CGL) AND SHALL NOT BE DUPLICATED IN WHOLE OR PART WITHOUT THE WRITTEN CONSENT OF (CGL). |
| BRACKET:                                                                                              | 6C COPPER BACK PLATE                         |       | REV.    |                                                                                                               |                                                                                                                                              |