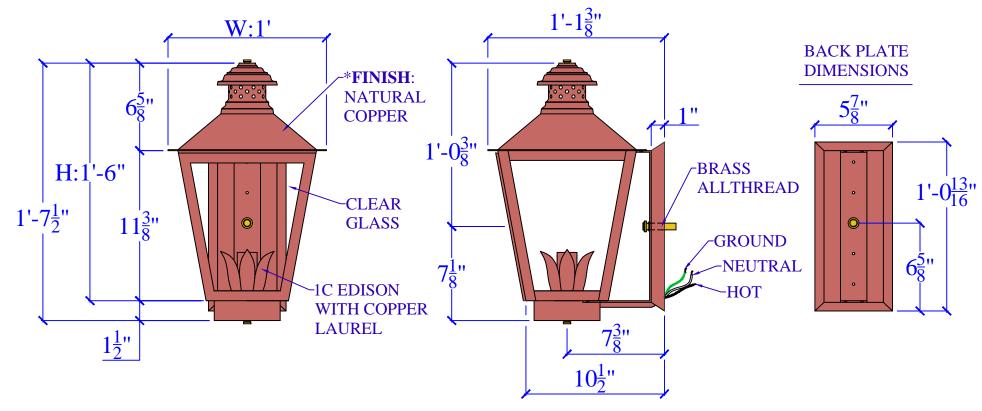

| CAROLINA GAS LANTERNS                                                                                 |                             |       |         | SPECIFICATION SHEET                                                                                                 |                                                                                                                                              |
|-------------------------------------------------------------------------------------------------------|-----------------------------|-------|---------|---------------------------------------------------------------------------------------------------------------------|----------------------------------------------------------------------------------------------------------------------------------------------|
| 1800 EAST I-65 SERVICE RD. N. MOBILE, ALABAMA 36617 PHONE: (251) 478-0072 WWW.CAROLINAGASLANTERNS.COM |                             |       |         | COPYRIGHT 1994 TO CURRENT YEAR, CAROLINA GAS LANTERNS<br>(CGL)<br>ALL DESIGNS, DRAWINGS, MODEL NUMBERS, AND LANTERN |                                                                                                                                              |
| LIGHT:                                                                                                | THE LAUREL - H18" W12" - 1C | DATE: | APP.BY: | J.D.                                                                                                                | DESIGNATIONS ARE THE SOLE AND EXCLUSIVE PROPERTY OF (CGL) AND SHALL NOT BE DUPLICATED IN WHOLE OR PART WITHOUT THE WRITTEN CONSENT OF (CGL). |
| BRACKET:                                                                                              | 6C COPPER BACK PLATE        |       | REV.    |                                                                                                                     |                                                                                                                                              |