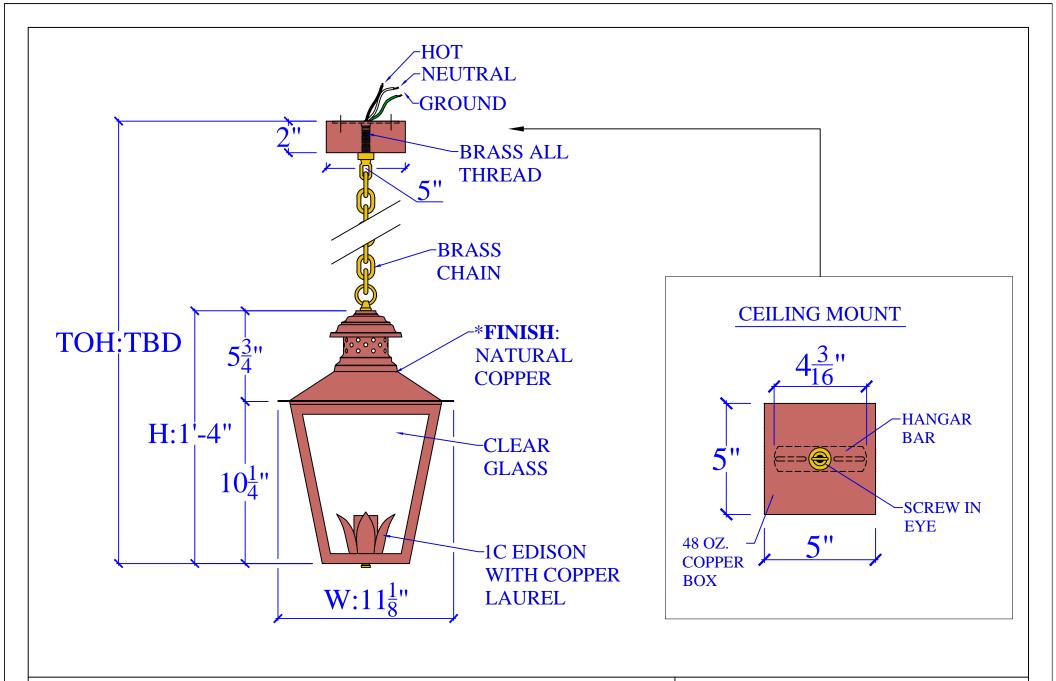

## CAROLINA GAS LANTERNS

1800 EAST I-65 SERVICE RD. N. MOBILE, ALABAMA 36617

PHONE: (251) 478-0072

WWW.CAROLINAGASLANTERNS.COM

| LIGHT:   | THE LAUREL - H16" W11½" - 1C  | DATE: | APP.BY: | J.D. |
|----------|-------------------------------|-------|---------|------|
| BRACKET: | CHAIN - CAROLINA GAS LANTERNS |       | REV.    |      |