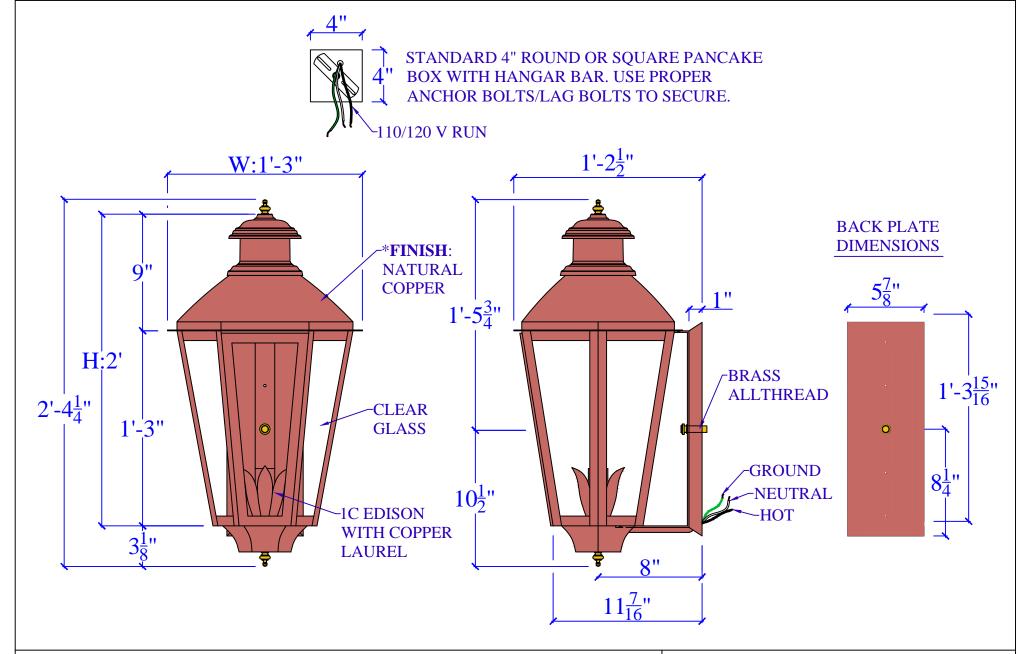

## CAROLINA GAS LANTERNS 1800 EAST I-65 SERVICE RD. N. MOBILE, ALABAMA 36617 PHONE: (251) 478-0072 WWW.CAROLINAGASLANTERNS.COM LIGHT: STILL MAN - H24" W15" - 1C DATE: APP.BY: J.D.

| LIGHT:   | STILL MAN - H24" W15" - 1C | DATE: | APP.BY: | J.D. |
|----------|----------------------------|-------|---------|------|
| BRACKET: | 6C COPPPER BACK PLATE      |       | REV.    |      |

## SPECIFICATION SHEET

COPYRIGHT 1994 TO CURRENT YEAR, CAROLINA GAS LANTERNS (CGL)

ALL DESIGNS, DRAWINGS, MODEL NUMBERS, AND LANTERN DESIGNATIONS ARE THE SOLE AND EXCLUSIVE PROPERTY OF (CGL) AND SHALL NOT BE DUPLICATED IN WHOLE OR PART WITHOUT THE WRITTEN CONSENT OF (CGL).