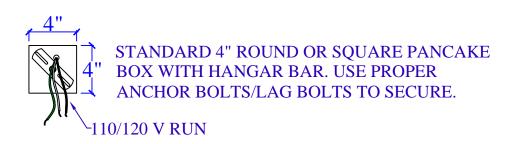

| CAROLINA | GAS LA | ANTERNS |
|----------|--------|---------|
|----------|--------|---------|

1800 EAST I-65 SERVICE RD. N. MOBILE, ALABAMA 36617

PHONE: (251) 478-0072

WWW.CAROLINAGASLANTERNS.COM

| LIGHT:   | MADISON - H22" W14½" - 1C | DATE: | APP.BY: | J.D. |
|----------|---------------------------|-------|---------|------|
| BRACKET: | 6C COPPER BACKPLATE       |       | REV.    |      |

## SPECIFICATION SHEET

COPYRIGHT 1994 TO CURRENT YEAR, CAROLINA GAS LANTERNS (CGL)

ALL DESIGNS, DRAWINGS, MODEL NUMBERS, AND LANTERN DESIGNATIONS ARE THE SOLE AND EXCLUSIVE PROPERTY OF (CGL) AND SHALL NOT BE DUPLICATED IN WHOLE OR PART WITHOUT THE WRITTEN CONSENT OF (CGL).