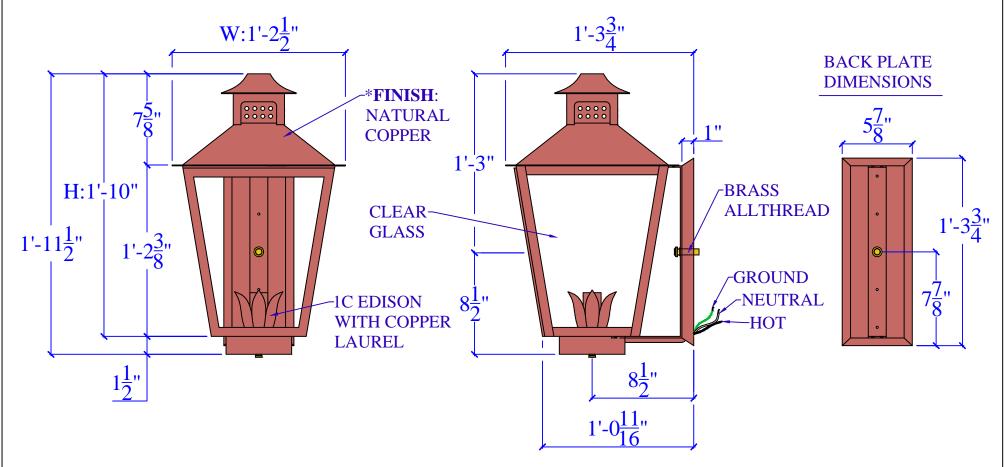

| CAROLINA | GAS LA | ANTERNS |
|----------|--------|---------|
|----------|--------|---------|

1800 EAST I-65 SERVICE RD. N. MOBILE, ALABAMA 36617

PHONE: (251) 478-0072

WWW.CAROLINAGASLANTERNS.COM

| LIGHT:   | MADISON - H22" W14½" - 1C | DATE: | APP.BY: | J.D. |
|----------|---------------------------|-------|---------|------|
| BRACKET: | 6C COPPER BACKPLATE       |       | REV.    |      |