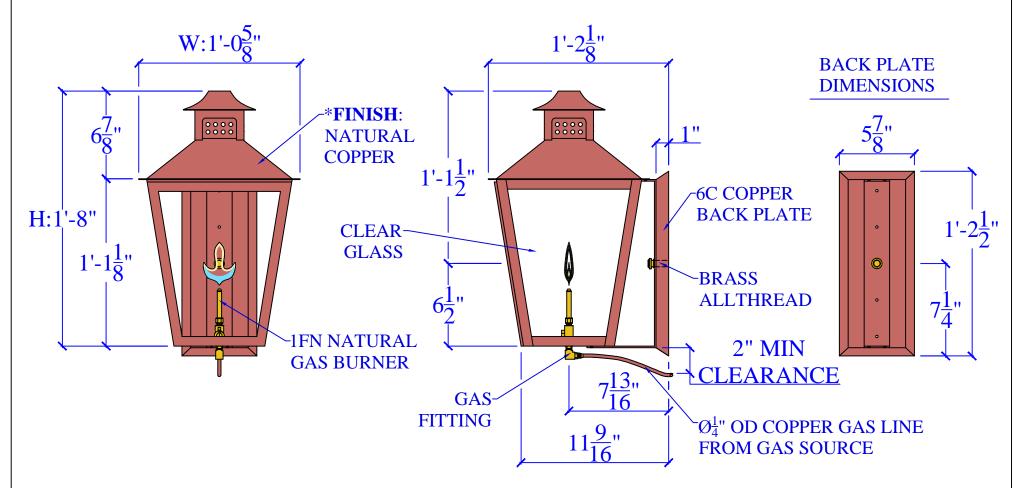

STANDARD 4" ROUND OR SQUARE PANCAKE BOX WITH HANGAR BAR. USE PROPER ANCHOR BOLTS/LAG BOLTS TO SECURE.

| CAROLINA GAS LANTERNS                                                                                 |                            |       |         | SPECIFICATION SHEET                                                                                           |                                                                                                                                              |
|-------------------------------------------------------------------------------------------------------|----------------------------|-------|---------|---------------------------------------------------------------------------------------------------------------|----------------------------------------------------------------------------------------------------------------------------------------------|
| 1800 EAST I-65 SERVICE RD. N. MOBILE, ALABAMA 36617 PHONE: (251) 478-0072 WWW.CAROLINAGASLANTERNS.COM |                            |       |         | COPYRIGHT 1994 TO CURRENT YEAR, CAROLINA GAS LANTERNS (CGL) ALL DESIGNS, DRAWINGS, MODEL NUMBERS, AND LANTERN |                                                                                                                                              |
| LIGHT:                                                                                                | MADISON - H20" W125" - 1FN | DATE: | APP.BY: | J.D.                                                                                                          | DESIGNATIONS ARE THE SOLE AND EXCLUSIVE PROPERTY OF (CGL) AND SHALL NOT BE DUPLICATED IN WHOLE OR PART WITHOUT THE WRITTEN CONSENT OF (CGL). |
| BRACKET:                                                                                              | 6C COPPER BACK PLATE       |       | REV.    |                                                                                                               |                                                                                                                                              |