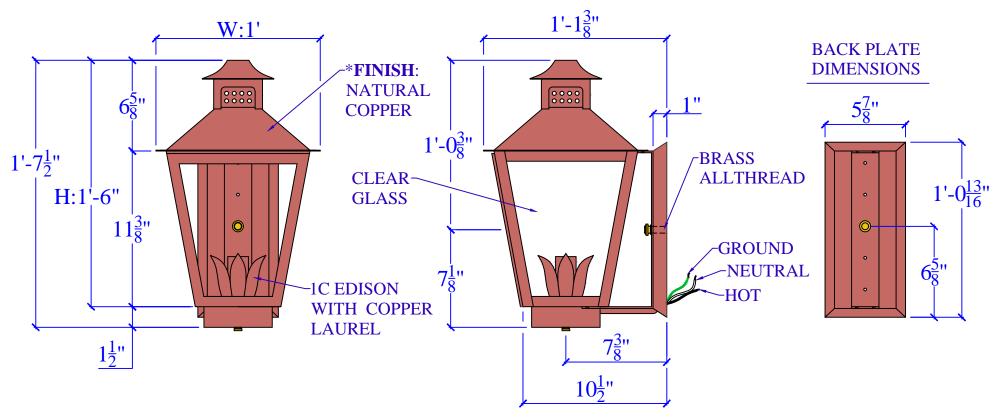

| CAROLINA GAS LANTERNS       |                                                                                                                                                                                                                                                                                                                                                                                                                                                                                                                                                                                                                                                                                                                                                                                                                                                                                                                                                                                                                                                                                                                                                                                                                                                                                                                                                                                                                                                                                                                                                                                                                                                                                                                                                                                                                                                                                                                                                                                                                                                                                                                                |  |       |                       |      | SPECIFICATION SHEET                                                                                    |
|-----------------------------|--------------------------------------------------------------------------------------------------------------------------------------------------------------------------------------------------------------------------------------------------------------------------------------------------------------------------------------------------------------------------------------------------------------------------------------------------------------------------------------------------------------------------------------------------------------------------------------------------------------------------------------------------------------------------------------------------------------------------------------------------------------------------------------------------------------------------------------------------------------------------------------------------------------------------------------------------------------------------------------------------------------------------------------------------------------------------------------------------------------------------------------------------------------------------------------------------------------------------------------------------------------------------------------------------------------------------------------------------------------------------------------------------------------------------------------------------------------------------------------------------------------------------------------------------------------------------------------------------------------------------------------------------------------------------------------------------------------------------------------------------------------------------------------------------------------------------------------------------------------------------------------------------------------------------------------------------------------------------------------------------------------------------------------------------------------------------------------------------------------------------------|--|-------|-----------------------|------|--------------------------------------------------------------------------------------------------------|
| 1800 EAST I-65 S            | SERVICE RD. N. MOBILE, ALABAMA 36617                                                                                                                                                                                                                                                                                                                                                                                                                                                                                                                                                                                                                                                                                                                                                                                                                                                                                                                                                                                                                                                                                                                                                                                                                                                                                                                                                                                                                                                                                                                                                                                                                                                                                                                                                                                                                                                                                                                                                                                                                                                                                           |  | PHO   | PHONE: (251) 478-0072 |      | COPYRIGHT 1994 TO CURRENT YEAR, CAROLINA GAS LANTERNS                                                  |
| WWW.CAROLINAGASLANTERNS.COM |                                                                                                                                                                                                                                                                                                                                                                                                                                                                                                                                                                                                                                                                                                                                                                                                                                                                                                                                                                                                                                                                                                                                                                                                                                                                                                                                                                                                                                                                                                                                                                                                                                                                                                                                                                                                                                                                                                                                                                                                                                                                                                                                |  |       |                       |      | (CGL) ALL DESIGNS, DRAWINGS, MODEL NUMBERS, AND LANTERN                                                |
| LIGHT:                      | The Description of the Control of th |  | DATE: | APP.BY:               | J.D. | DESIGNATIONS ARE THE SOLE AND EXCLUSIVE PROPERTY OF (CGL) AND SHALL NOT BE DUPLICATED IN WHOLE OR PART |
| BRACKET:                    |                                                                                                                                                                                                                                                                                                                                                                                                                                                                                                                                                                                                                                                                                                                                                                                                                                                                                                                                                                                                                                                                                                                                                                                                                                                                                                                                                                                                                                                                                                                                                                                                                                                                                                                                                                                                                                                                                                                                                                                                                                                                                                                                |  |       | REV.                  |      | WITHOUT THE WRITTEN CONSENT OF (CGL).                                                                  |