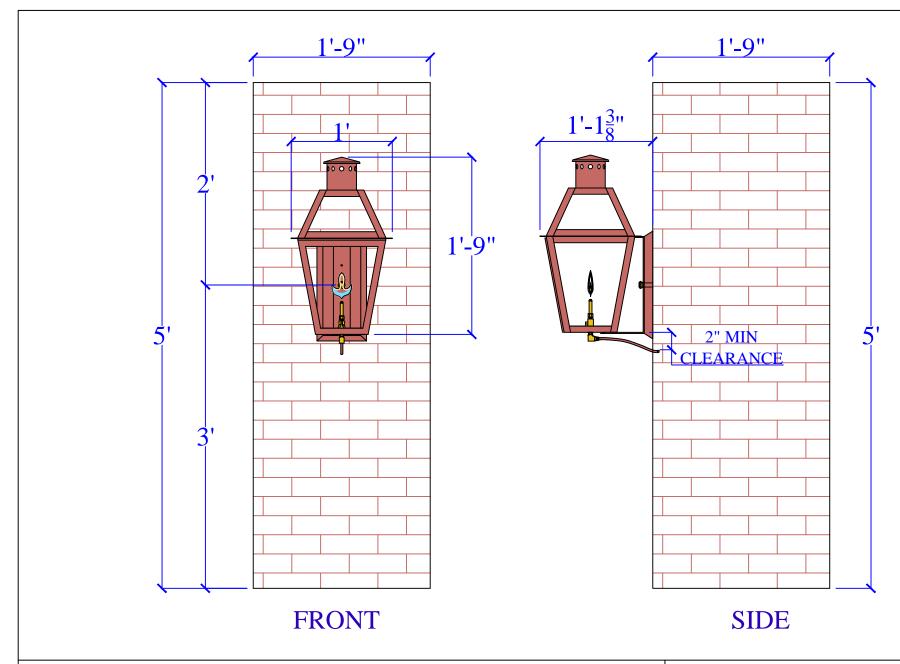

## CAROLINA GAS LANTERNS 1800 EAST I-65 SERVICE RD. N. MOBILE, ALABAMA 36617 PHONE: (251) 478-0072 WWW.CAROLINAGASLANTERNS.COM LIGHT: CHARLESTON - 21" - GAS DATE: APP.BY: J.D.

| LIGHT:   | CHARLESTON - 21" - GAS | DATE: | APP.BY: | J.D. |
|----------|------------------------|-------|---------|------|
| BRACKET: | 6C COPPER BACK PLATE   |       | REV.    |      |