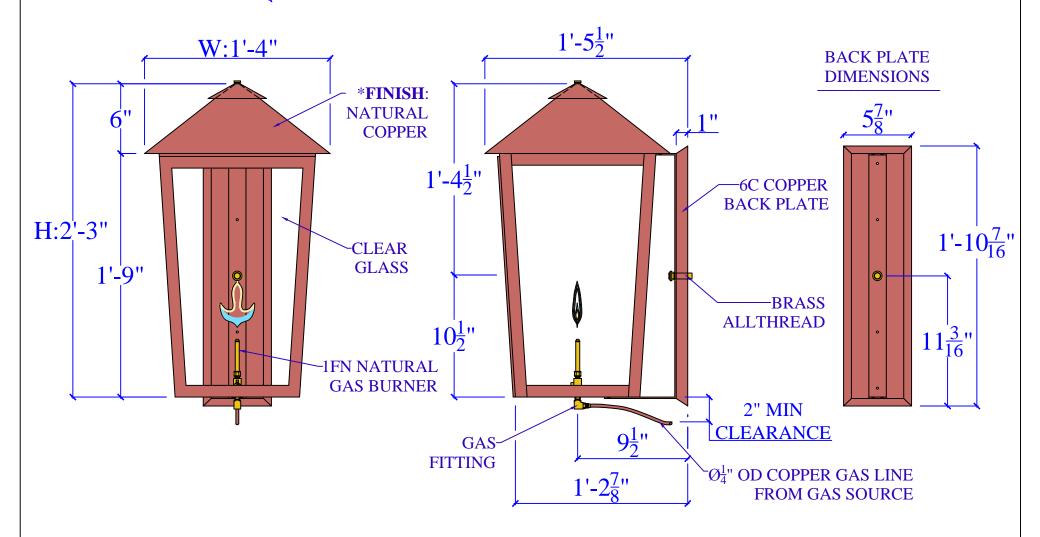

PHONE: (251) 478-0072

WWW.CAROLINAGASLANTERNS.COM

| LIGHT:   | THE CLASSIC - H27" W16"- 1FN | DATE: | APP.BY: | J.D. |
|----------|------------------------------|-------|---------|------|
| BRACKET: | 6C COPPER BACK PLATE         |       | REV.    |      |