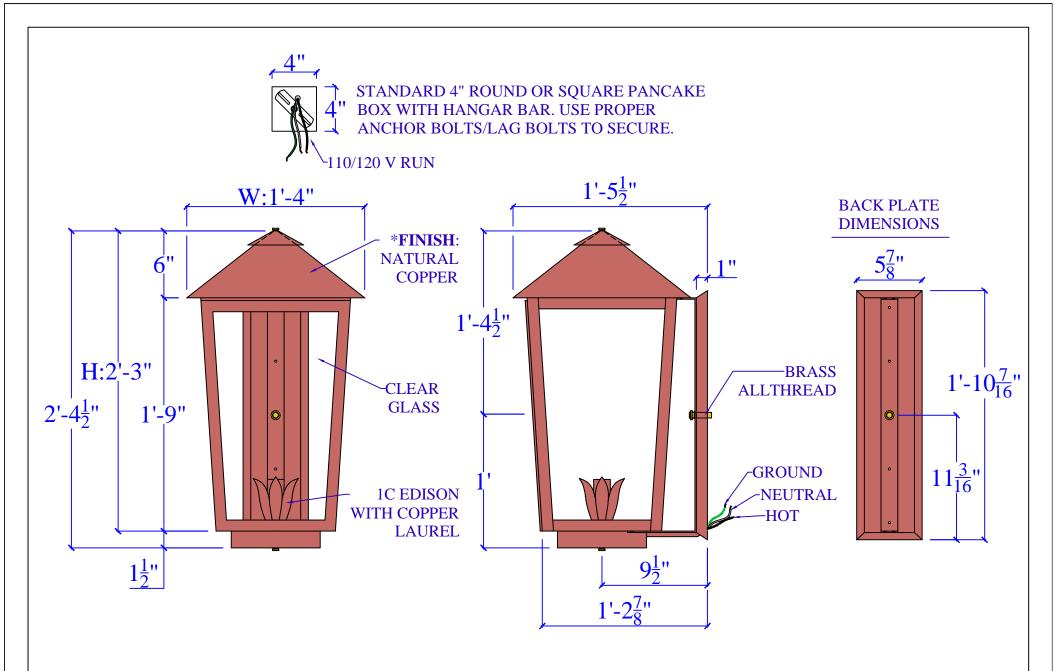

## CAROLINA GAS LANTERNS 1800 EAST I-65 SERVICE RD. N. MOBILE, ALABAMA 36617

MODILE, ALABAMA 30017

PHONE: (251) 478-0072

WWW.CAROLINAGASLANTERNS.COM

| LIGHT:   | THE CLASSIC - H27" W16"- 1C | DATE: | APP.BY: | J.D. |
|----------|-----------------------------|-------|---------|------|
| BRACKET: | 6C COPPER BACK PLATE        |       | REV.    |      |