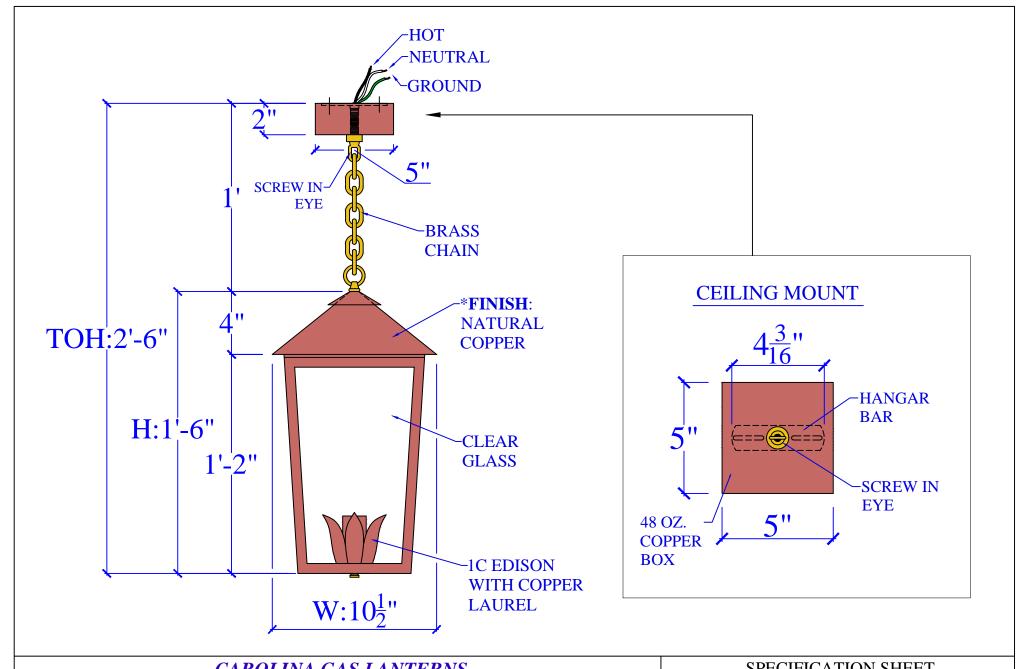

## CAROLINA GAS LANTERNS

1800 EAST I-65 SERVICE RD. N. MOBILE, ALABAMA 36617 PHONE: (251) 478-0072

WWW.CAROLINAGASLANTERNS.COM

| LIGHT:   | THE CLASSIC - H18" W10 $\frac{1}{2}$ " - 1C | DATE: | APP.BY: | J.D. |
|----------|---------------------------------------------|-------|---------|------|
| BRACKET: | CHAIN - CAROLINA GAS LANTERNS               |       | REV.    |      |

## **SPECIFICATION SHEET**

COPYRIGHT 1994 TO CURRENT YEAR, CAROLINA GAS LANTERNS

ALL DESIGNS, DRAWINGS, MODEL NUMBERS, AND LANTERN DESIGNATIONS ARE THE SOLE AND EXCLUSIVE PROPERTY OF (CGL) AND SHALL NOT BE DUPLICATED IN WHOLE OR PART WITHOUT THE WRITTEN CONSENT OF (CGL).