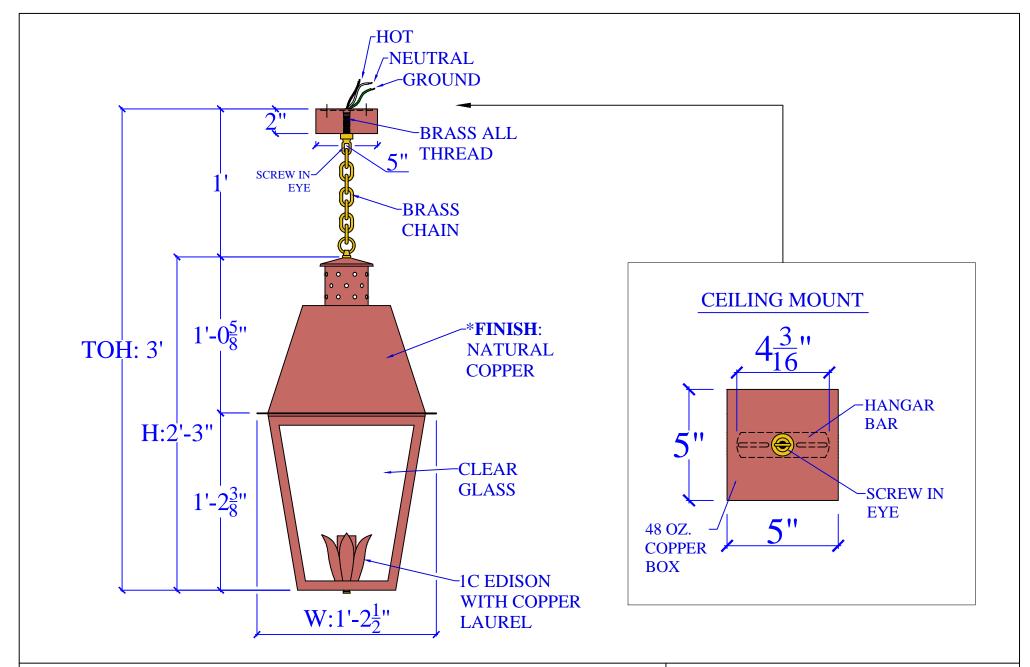

## CAROLINA GAS LANTERNS

1800 EAST I-65 SERVICE RD. N. MOBILE, ALABAMA 36617

PHONE: (251) 478-0072

WWW. CAROLINAGAS LANTERNS. COM

| LIGHT:   | THE RHETT - H27" W14 $\frac{1}{2}$ " - 1C | DATE: | APP.BY: | J.D. |
|----------|-------------------------------------------|-------|---------|------|
| BRACKET: | CHAIN - CAROLINA GAS LANTERNS             |       | REV.    |      |

## SPECIFICATION SHEET

COPYRIGHT 1994 TO CURRENT YEAR, CAROLINA GAS LANTERNS (CGL)

ALL DESIGNS, DRAWINGS, MODEL NUMBERS, AND LANTERN DESIGNATIONS ARE THE SOLE AND EXCLUSIVE PROPERTY OF (CGL) AND SHALL NOT BE DUPLICATED IN WHOLE OR PART WITHOUT THE WRITTEN CONSENT OF (CGL).