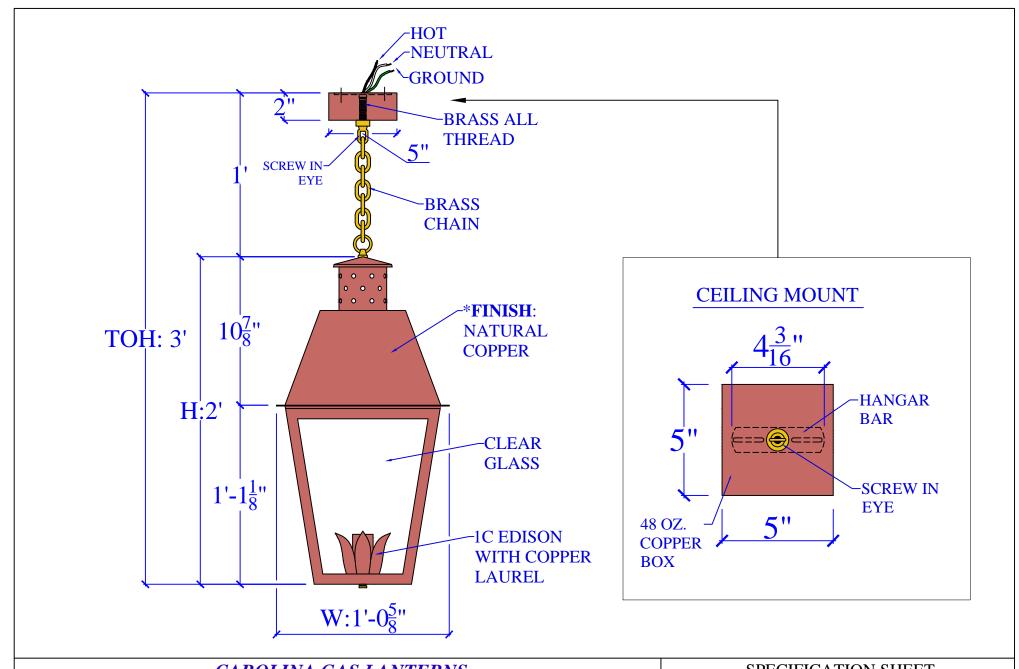

## CAROLINA GAS LANTERNS

1800 EAST I-65 SERVICE RD. N. MOBILE, ALABAMA 36617 PHONE: (251) 478-0072

WWW.CAROLINAGASLANTERNS.COM

| LIGHT:   | THE RHETT - H24" W12\frac{5}{8}"- 1C | DATE: | APP.BY: | J.D. |
|----------|--------------------------------------|-------|---------|------|
| BRACKET: | CHAIN - CAROLINA GAS LANTERNS        |       | REV.    |      |