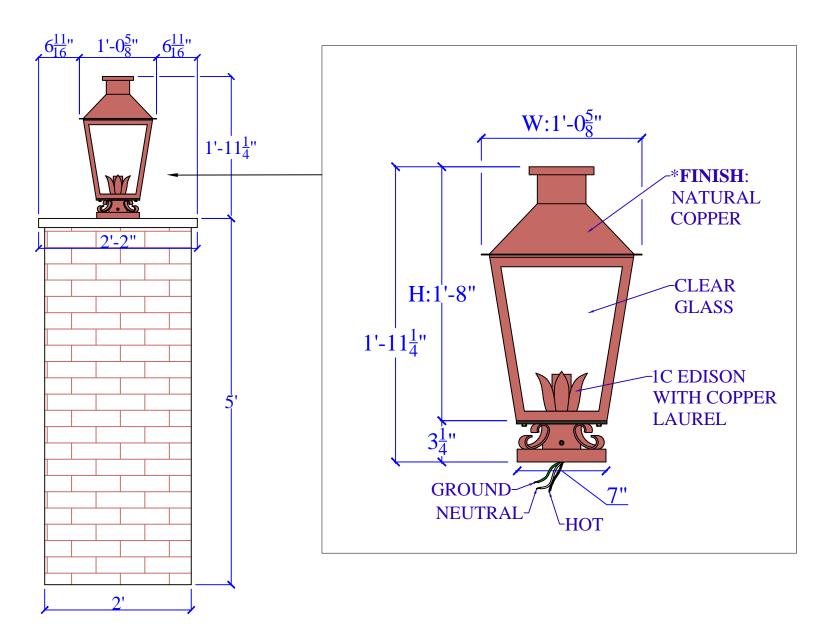

| CAROLINA GAS LANTERNS                                                                                 |                         |       |         | SPECIFICATION SHEET                                                                                           |                                                                                                                                              |
|-------------------------------------------------------------------------------------------------------|-------------------------|-------|---------|---------------------------------------------------------------------------------------------------------------|----------------------------------------------------------------------------------------------------------------------------------------------|
| 1800 EAST I-65 SERVICE RD. N. MOBILE, ALABAMA 36617 PHONE: (251) 478-0072 WWW.CAROLINAGASLANTERNS.COM |                         |       |         | COPYRIGHT 1994 TO CURRENT YEAR, CAROLINA GAS LANTERNS (CGL) ALL DESIGNS, DRAWINGS, MODEL NUMBERS, AND LANTERN |                                                                                                                                              |
| LIGHT:                                                                                                | AUSTIN - 20" - ELECTRIC | DATE: | APP.BY: | J.D.                                                                                                          | DESIGNATIONS ARE THE SOLE AND EXCLUSIVE PROPERTY OF (CGL) AND SHALL NOT BE DUPLICATED IN WHOLE OR PART WITHOUT THE WRITTEN CONSENT OF (CGL). |
| BRACKET:                                                                                              | TOP COLUMN              |       | REV.    |                                                                                                               |                                                                                                                                              |