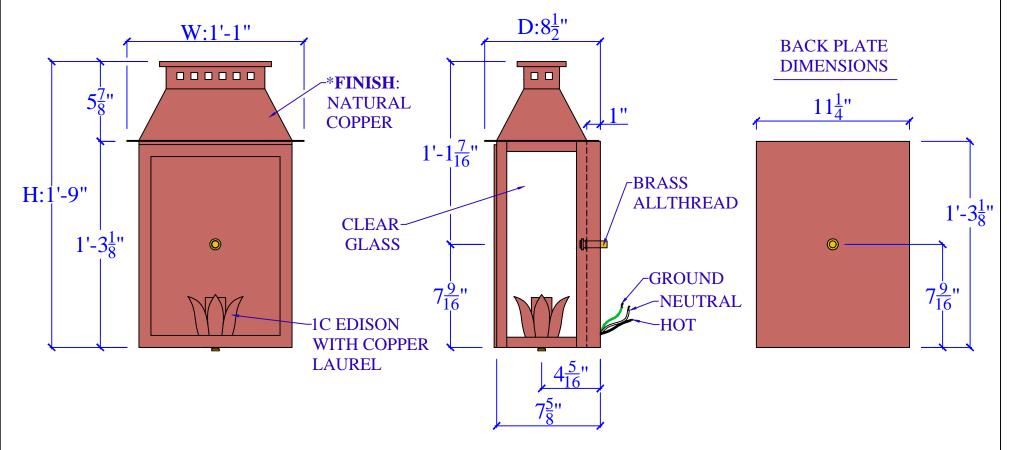

| CAROLINA GAS LANTERNS                                                                                 |                                 |       |         | SPECIFICATION SHEET                                                                                           |                                                                                                                                              |
|-------------------------------------------------------------------------------------------------------|---------------------------------|-------|---------|---------------------------------------------------------------------------------------------------------------|--------------------------------------------------------------------------------------------------------------------