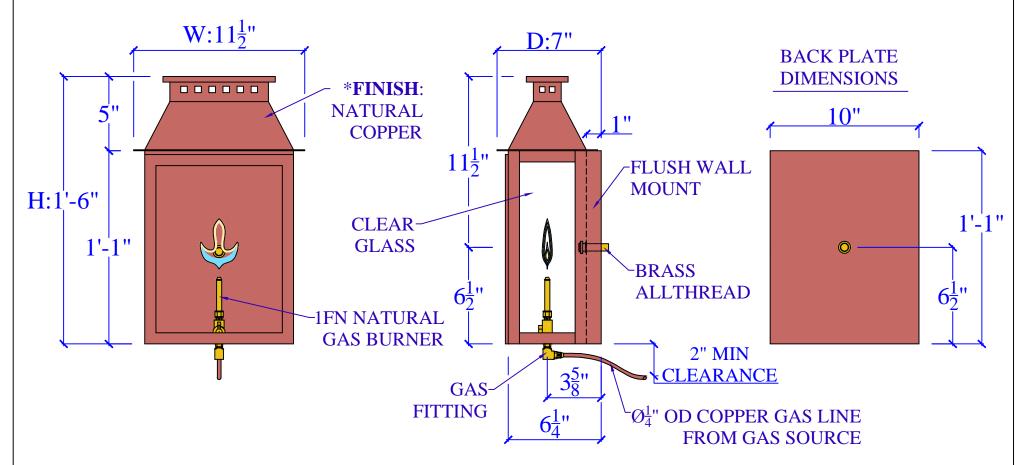

| CAROLINA GAS LANTERNS                                                                                 |                                                 |       |         | SPECIFICATION SHEET                                                                                           |                                                                                                                                              |
|-------------------------------------------------------------------------------------------------------|-------------------------------------------------|-------|---------|---------------------------------------------------------------------------------------------------------------|----------------------------------------------------------------------------------------------------------------------------------------------|
| 1800 EAST I-65 SERVICE RD. N. MOBILE, ALABAMA 36617 PHONE: (251) 478-0072 WWW.CAROLINAGASLANTERNS.COM |                                                 |       |         | COPYRIGHT 1994 TO CURRENT YEAR, CAROLINA GAS LANTERNS (CGL) ALL DESIGNS, DRAWINGS, MODEL NUMBERS, AND LANTERN |                                                                                                                                              |
| LIGHT:                                                                                                | THE SEA ISLAND - H18" W11 $\frac{1}{2}$ " - 1FN | DATE: | APP.BY: | J.D.                                                                                                          | DESIGNATIONS ARE THE SOLE AND EXCLUSIVE PROPERTY OF (CGL) AND SHALL NOT BE DUPLICATED IN WHOLE OR PART WITHOUT THE WRITTEN CONSENT OF (CGL). |
| BRACKET:                                                                                              | FWM - CAROLINA GAS LANTERNS                     |       | REV.    |                                                                                                               |                                                                                                                                              |