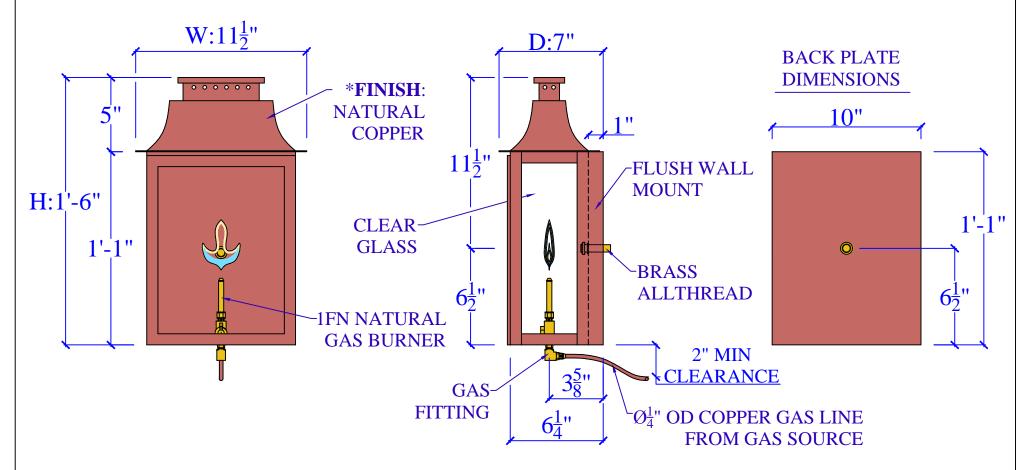

| CAROLINA GAS LANTERNS                                                                                 |                                          |       |         | SPECIFICATION SHEET                                                                                           |                                                                                                                                              |
|-------------------------------------------------------------------------------------------------------|------------------------------------------|-------|---------|---------------------------------------------------------------------------------------------------------------|----------------------------------------------------------------------------------------------------------------------------------------------|
| 1800 EAST I-65 SERVICE RD. N. MOBILE, ALABAMA 36617 PHONE: (251) 478-0072 WWW.CAROLINAGASLANTERNS.COM |                                          |       |         | COPYRIGHT 1994 TO CURRENT YEAR, CAROLINA GAS LANTERNS (CGL) ALL DESIGNS, DRAWINGS, MODEL NUMBERS, AND LANTERN |                                                                                                                                              |
| LIGHT:                                                                                                | THE LEE - H18" W11 $\frac{1}{2}$ " - 1FN | DATE: | APP.BY: | J.D.                                                                                                          | DESIGNATIONS ARE THE SOLE AND EXCLUSIVE PROPERTY OF (CGL) AND SHALL NOT BE DUPLICATED IN WHOLE OR PART WITHOUT THE WRITTEN CONSENT OF (CGL). |
| BRACKET:                                                                                              | FWM - CAROLINA GAS LANTERNS              |       | REV.    |                                                                                                               |                                                                                                                                              |