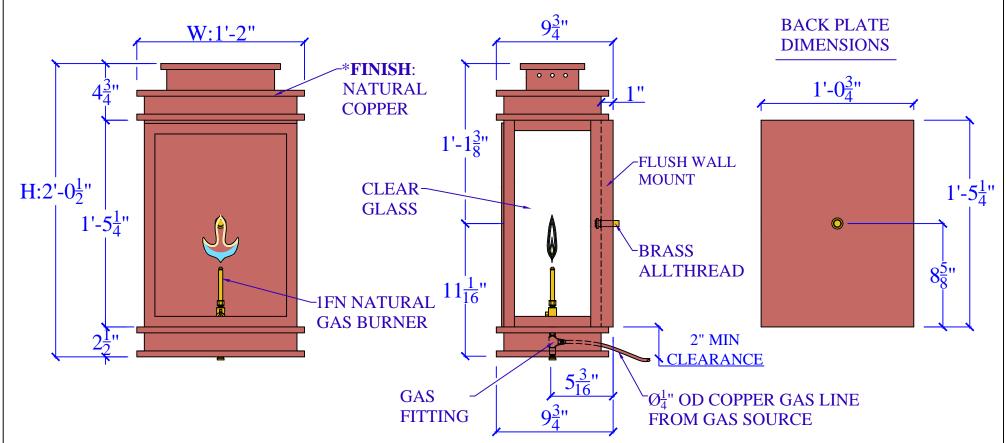

STANDARD 4" ROUND OR SQUARE PANCAKE BOX WITH HANGAR BAR. USE PROPER ANCHOR BOLTS/LAG BOLTS TO SECURE.

| CAROLINA GAS LANTERNS                                                                                 |                                 |       |         | SPECIFICATION SHEET                                                                                           |                                                                                                                                              |
|-------------------------------------------------------------------------------------------------------|---------------------------------|-------|---------|---------------------------------------------------------------------------------------------------------------|----------------------------------------------------------------------------------------------------------------------------------------------|
| 1800 EAST I-65 SERVICE RD. N. MOBILE, ALABAMA 36617 PHONE: (251) 478-0072 WWW.CAROLINAGASLANTERNS.COM |                                 |       |         | COPYRIGHT 1994 TO CURRENT YEAR, CAROLINA GAS LANTERNS (CGL) ALL DESIGNS, DRAWINGS, MODEL NUMBERS, AND LANTERN |                                                                                                                                              |
| LIGHT:                                                                                                | JACKSON SQUARE - H24½" W14"-1FN | DATE: | APP.BY: | J.D.                                                                                                          | DESIGNATIONS ARE THE SOLE AND EXCLUSIVE PROPERTY OF (CGL) AND SHALL NOT BE DUPLICATED IN WHOLE OR PART WITHOUT THE WRITTEN CONSENT OF (CGL). |
| BRACKET:                                                                                              | FWM - CAROLINA GAS LANTERNS     |       | REV.    |                                                                                                               |                                                                                                                                              |