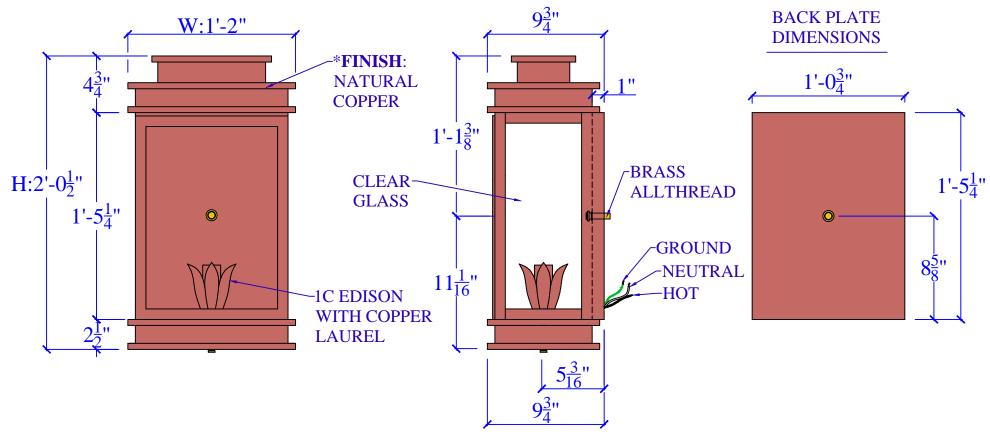

| CAROLINA GAS LANTERNS                                                                                 |                                 |       |         | SPECIFICATION SHEET                                                                                           |                                                                                                                                              |
|-------------------------------------------------------------------------------------------------------|---------------------------------|-------|---------|---------------------------------------------------------------------------------------------------------------|----------------------------------------------------------------------------------------------------------------------------------------------|
| 1800 EAST I-65 SERVICE RD. N. MOBILE, ALABAMA 36617 PHONE: (251) 478-0072 WWW.CAROLINAGASLANTERNS.COM |                                 |       |         | COPYRIGHT 1994 TO CURRENT YEAR, CAROLINA GAS LANTERNS (CGL) ALL DESIGNS, DRAWINGS, MODEL NUMBERS, AND LANTERN |                                                                                                                                              |
| LIGHT:                                                                                                | JACKSON SQUARE - H24½" W14"- 1C | DATE: | APP.BY: | J.D.                                                                                                          | DESIGNATIONS ARE THE SOLE AND EXCLUSIVE PROPERTY OF (CGL) AND SHALL NOT BE DUPLICATED IN WHOLE OR PART WITHOUT THE WRITTEN CONSENT OF (CGL). |
| BRACKET:                                                                                              | FWM - CAROLINA GAS LANTERNS     |       | REV.    |                                                                                                               |                                                                                                                                              |