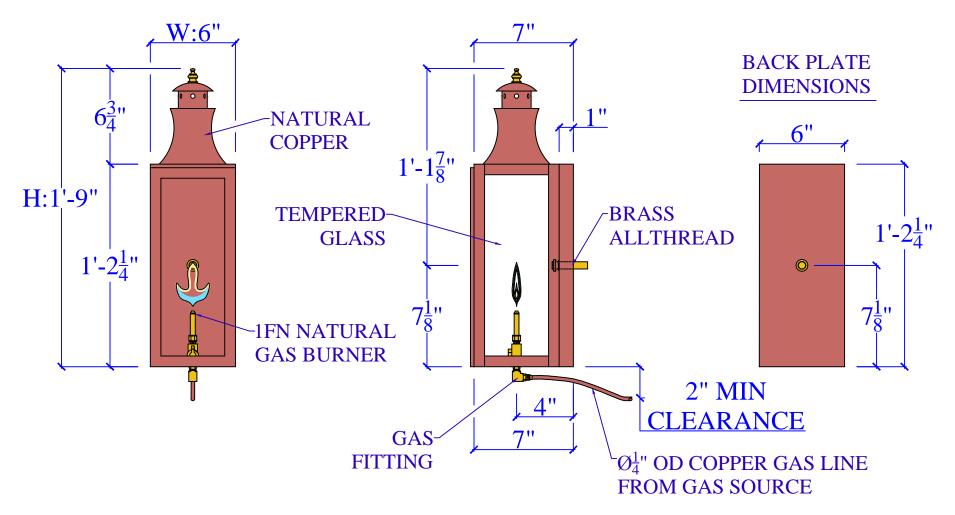

| CAROLINA GAS LANTERNS                                                                                 |                                 |       |         | SPECIFICATION SHEET                                                                                                 |                                                                                                                                              |
|-------------------------------------------------------------------------------------------------------|---------------------------------|-------|---------|---------------------------------------------------------------------------------------------------------------------|----------------------------------------------------------------------------------------------------------------------------------------------|
| 1800 EAST I-65 SERVICE RD. N. MOBILE, ALABAMA 36617 PHONE: (251) 478-0072 WWW.CAROLINAGASLANTERNS.COM |                                 |       |         | COPYRIGHT 1994 TO CURRENT YEAR, CAROLINA GAS LANTERNS<br>(CGL)<br>ALL DESIGNS, DRAWINGS, MODEL NUMBERS, AND LANTERN |                                                                                                                                              |
| LIGHT:                                                                                                | THE CAMP DAVID - H21" W6" - 1FN | DATE: | APP.BY: | J.D.                                                                                                                | DESIGNATIONS ARE THE SOLE AND EXCLUSIVE PROPERTY OF (CGL) AND SHALL NOT BE DUPLICATED IN WHOLE OR PART WITHOUT THE WRITTEN CONSENT OF (CGL). |
| BRACKET:                                                                                              | FWM - CAROLINA GAS LANTERNS     |       | REV.    |                                                                                                                     |                                                                                                                                              |