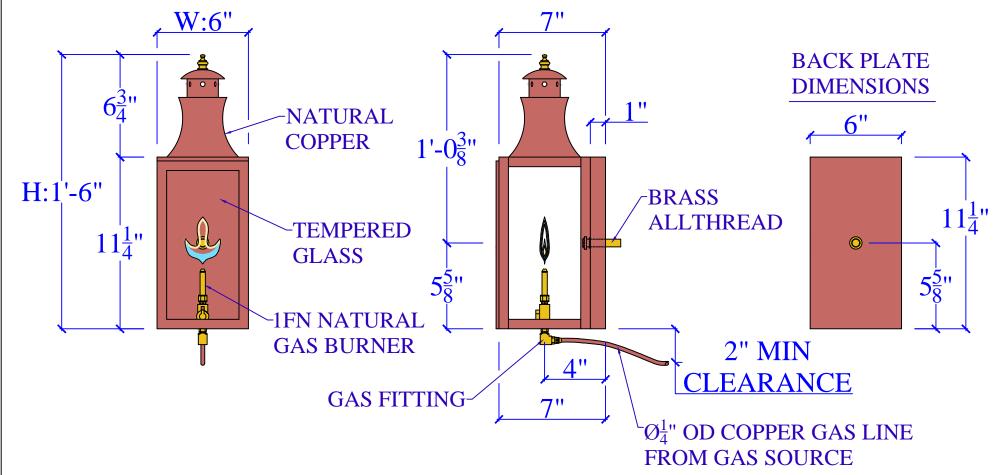

| CAROLINA GAS LANTERNS                                                                                 |                                 |       |         | SPECIFICATION SHEET                                                                                           |                                                                                                                                              |
|-------------------------------------------------------------------------------------------------------|---------------------------------|-------|---------|---------------------------------------------------------------------------------------------------------------|----------------------------------------------------------------------------------------------------------------------------------------------|
| 1800 EAST I-65 SERVICE RD. N. MOBILE, ALABAMA 36617 PHONE: (251) 478-0072 WWW.CAROLINAGASLANTERNS.COM |                                 |       |         | COPYRIGHT 1994 TO CURRENT YEAR, CAROLINA GAS LANTERNS (CGL) ALL DESIGNS, DRAWINGS, MODEL NUMBERS, AND LANTERN |                                                                                                                                              |
| LIGHT:                                                                                                | THE CAMP DAVID - H18" W6" - 1FN | DATE: | APP.BY: | J.D.                                                                                                          | DESIGNATIONS ARE THE SOLE AND EXCLUSIVE PROPERTY OF (CGL) AND SHALL NOT BE DUPLICATED IN WHOLE OR PART WITHOUT THE WRITTEN CONSENT OF (CGL). |
| BRACKET:                                                                                              | FWM - CAROLINA GAS LANTERNS     |       | REV.    |                                                                                                               |                                                                                                                                              |