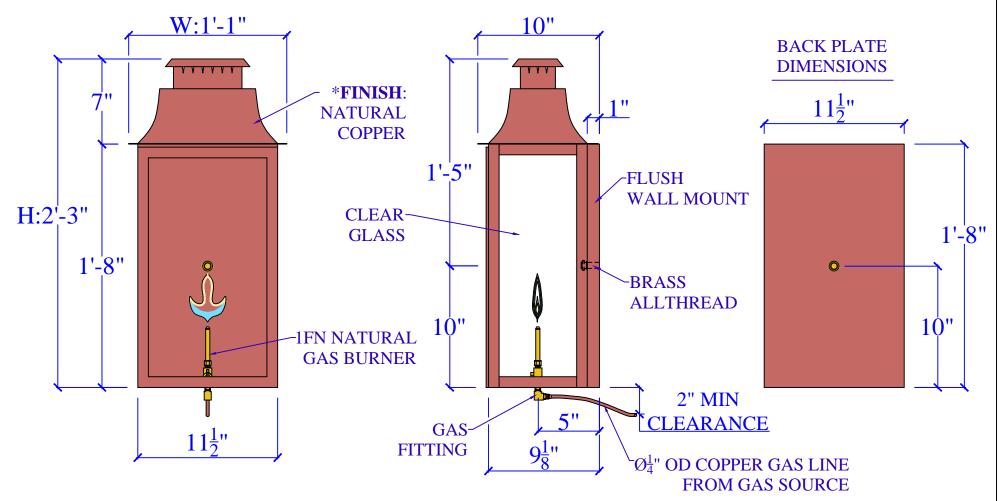

| CAROLINA GAS LANTERNS                                                                                 |                            |       |         | SPECIFICATION SHEET                                                                                           |                                                                                                        |
|-------------------------------------------------------------------------------------------------------|----------------------------|-------|---------|---------------------------------------------------------------------------------------------------------------|--------------------------------------------------------------------------------------------------------|
| 1800 EAST I-65 SERVICE RD. N. MOBILE, ALABAMA 36617 PHONE: (251) 478-0072 WWW.CAROLINAGASLANTERNS.COM |                            |       |         | COPYRIGHT 1994 TO CURRENT YEAR, CAROLINA GAS LANTERNS (CGL) ALL DESIGNS, DRAWINGS, MODEL NUMBERS, AND LANTERN |                                                                                                        |
| LIGHT:                                                                                                | FREDERICKSBURG - 27" - 1FN | DATE: | APP.BY: | J.D.                                                                                                          | DESIGNATIONS ARE THE SOLE AND EXCLUSIVE PROPERTY OF (CGL) AND SHALL NOT BE DUPLICATED IN WHOLE OR PART |
| BRACKET:                                                                                              | FLUSH WALL MOUNT           |       | REV.    |                                                                                                               | WITHOUT THE WRITTEN CONSENT OF (CGL).                                                                  |