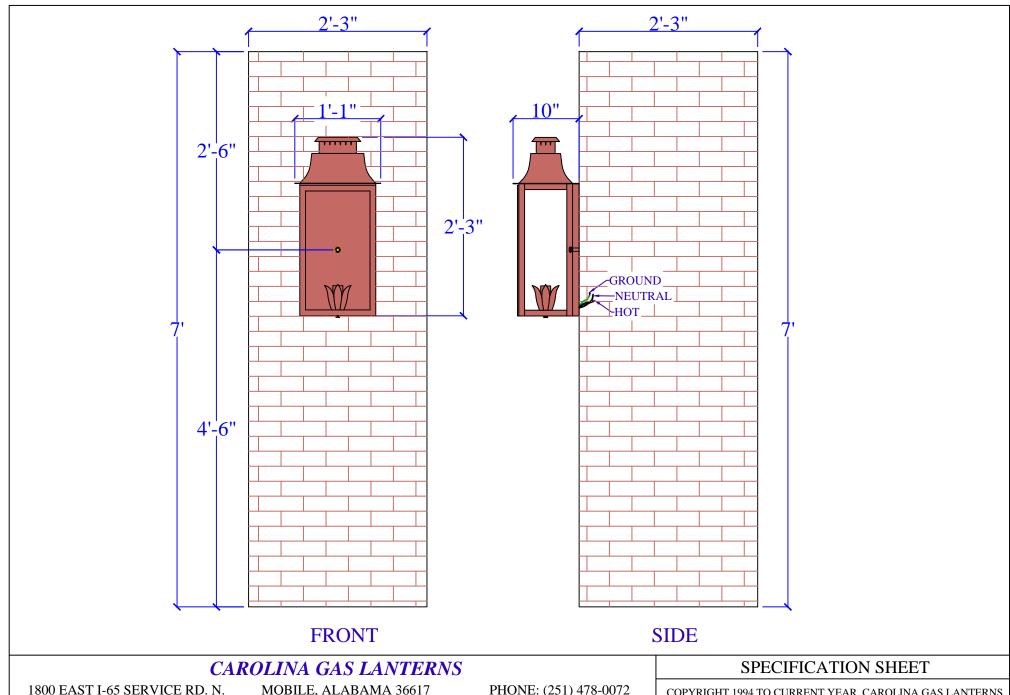

| CAROLINA GAS LANTERNS       |                                      |                       |         | SPECIFICATION SHEET                                     |                                                                                                        |
|-----------------------------|--------------------------------------|-----------------------|---------|---------------------------------------------------------|--------------------------------------------------------------------------------------------------------|
| 1800 EAST I-65              | SERVICE RD. N. MOBILE, ALABAMA 36617 | PHONE: (251) 478-0072 |         | 3-0072                                                  | COPYRIGHT 1994 TO CURRENT YEAR, CAROLINA GAS LANTERNS                                                  |
| WWW.CAROLINAGASLANTERNS.COM |                                      |                       |         | (CGL) ALL DESIGNS, DRAWINGS, MODEL NUMBERS, AND LANTERN |                                                                                                        |
| LIGHT:                      | FREDERICKSBURG - 27" - ELECTRIC      | DATE:                 | APP.BY: | J.D.                                                    | DESIGNATIONS ARE THE SOLE AND EXCLUSIVE PROPERTY OF (CGL) AND SHALL NOT BE DUPLICATED IN WHOLE OR PART |
| BRACKET:                    | FLUSH WALL MOUNT                     |                       | REV.    |                                                         | WITHOUT THE WRITTEN CONSENT OF (CGL).                                                                  |