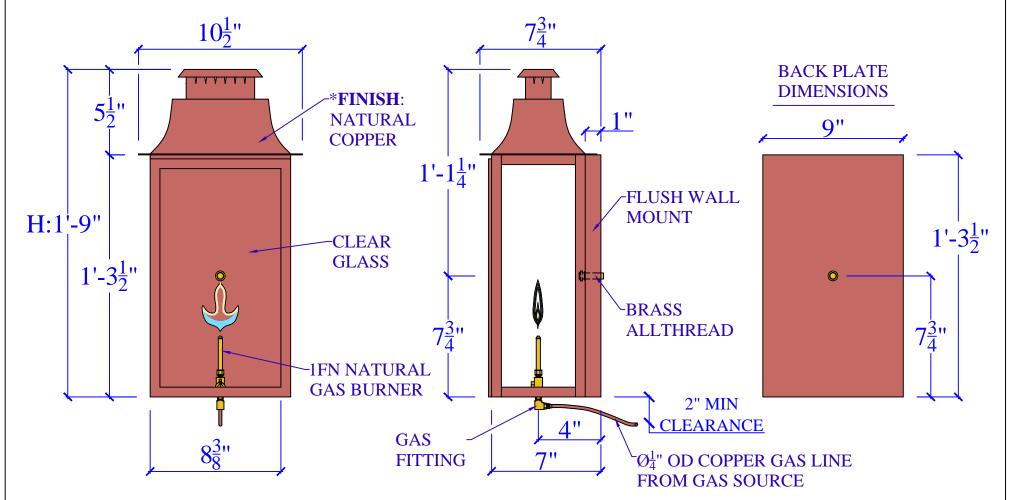

## CAROLINA GAS LANTERNS

1800 EAST I-65 SERVICE RD. N. MOBILE, ALABAMA 36617

PHONE: (251) 478-0072

WWW.CAROLINAGASLANTERNS.COM

| LIGHT:   | FREDERICKSBURG- 21" - 1FN | DATE: | APP.BY: | J.D. |
|----------|---------------------------|-------|---------|------|
| BRACKET: | FLUSH WALL MOUNT          |       | REV.    |      |

## SPECIFICATION SHEET

COPYRIGHT 1994 TO CURRENT YEAR, CAROLINA GAS LANTERNS

ALL DESIGNS, DRAWINGS, MODEL NUMBERS, AND LANTERN DESIGNATIONS ARE THE SOLE AND EXCLUSIVE PROPERTY OF (CGL) AND SHALL NOT BE DUPLICATED IN WHOLE OR PART WITHOUT THE WRITTEN CONSENT OF (CGL).