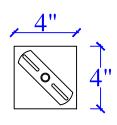

STANDARD 4" ROUND OR SQUARE PANCAKE BOX WITH HANGAR BAR. USE PROPER ANCHOR BOLTS/LAG BOLTS TO SECURE.