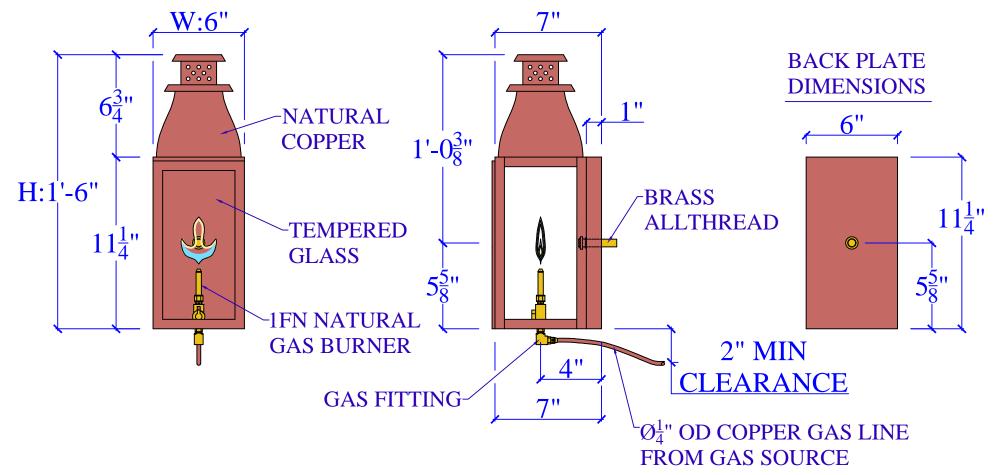

| CAROLINA GAS LANTERNS                                                                                 |                              |       |         | SPECIFICATION SHEET                                                                                           |                                                                                                                                              |
|-------------------------------------------------------------------------------------------------------|------------------------------|-------|---------|---------------------------------------------------------------------------------------------------------------|----------------------------------------------------------------------------------------------------------------------------------------------|
| 1800 EAST I-65 SERVICE RD. N. MOBILE, ALABAMA 36617 PHONE: (251) 478-0072 WWW.CAROLINAGASLANTERNS.COM |                              |       |         | COPYRIGHT 1994 TO CURRENT YEAR, CAROLINA GAS LANTERNS (CGL) ALL DESIGNS, DRAWINGS, MODEL NUMBERS, AND LANTERN |                                                                                                                                              |
| LIGHT:                                                                                                | LOW COUNTRY - H18" W6" - 1FN | DATE: | APP.BY: | J.D.                                                                                                          | DESIGNATIONS ARE THE SOLE AND EXCLUSIVE PROPERTY OF (CGL) AND SHALL NOT BE DUPLICATED IN WHOLE OR PART WITHOUT THE WRITTEN CONSENT OF (CGL). |
| BRACKET:                                                                                              | FWM - CAROLINA GAS LANTERNS  |       | REV.    |                                                                                                               |                                                                                                                                              |