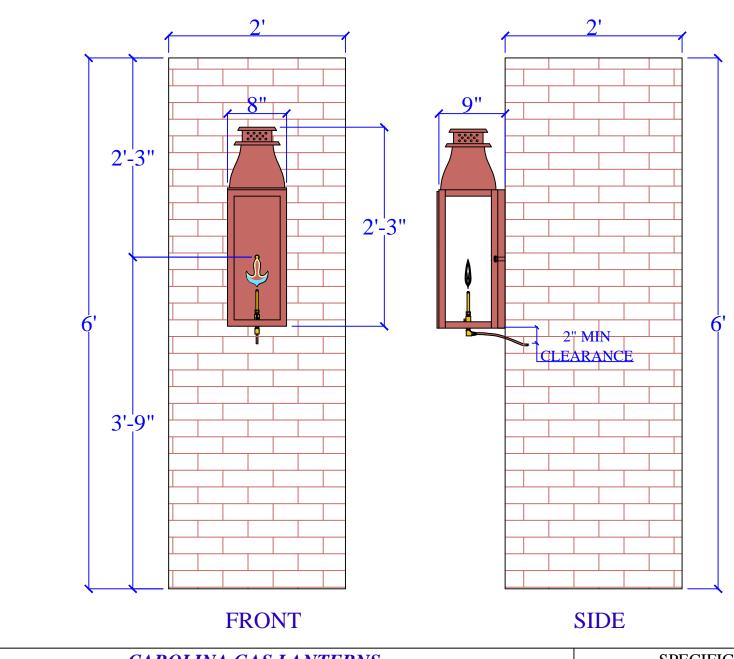

| CAROLINA GAS LANTERNS                                                                                 |                         |       |         | SPECIFICATION SHEET                                                                                           |                                                                                                                                              |
|-------------------------------------------------------------------------------------------------------|-------------------------|-------|---------|---------------------------------------------------------------------------------------------------------------|----------------------------------------------------------------------------------------------------------------------------------------------|
| 1800 EAST I-65 SERVICE RD. N. MOBILE, ALABAMA 36617 PHONE: (251) 478-0072 WWW.CAROLINAGASLANTERNS.COM |                         |       |         | COPYRIGHT 1994 TO CURRENT YEAR, CAROLINA GAS LANTERNS (CGL) ALL DESIGNS, DRAWINGS, MODEL NUMBERS, AND LANTERN |                                                                                                                                              |
| LIGHT:                                                                                                | LOW COUNTRY - 27" - GAS | DATE: | APP.BY: | J.D.                                                                                                          | DESIGNATIONS ARE THE SOLE AND EXCLUSIVE PROPERTY OF (CGL) AND SHALL NOT BE DUPLICATED IN WHOLE OR PART WITHOUT THE WRITTEN CONSENT OF (CGL). |
| BRACKET:                                                                                              | FLUSH WALL MOUNT        |       | REV.    |                                                                                                               |                                                                                                                                              |