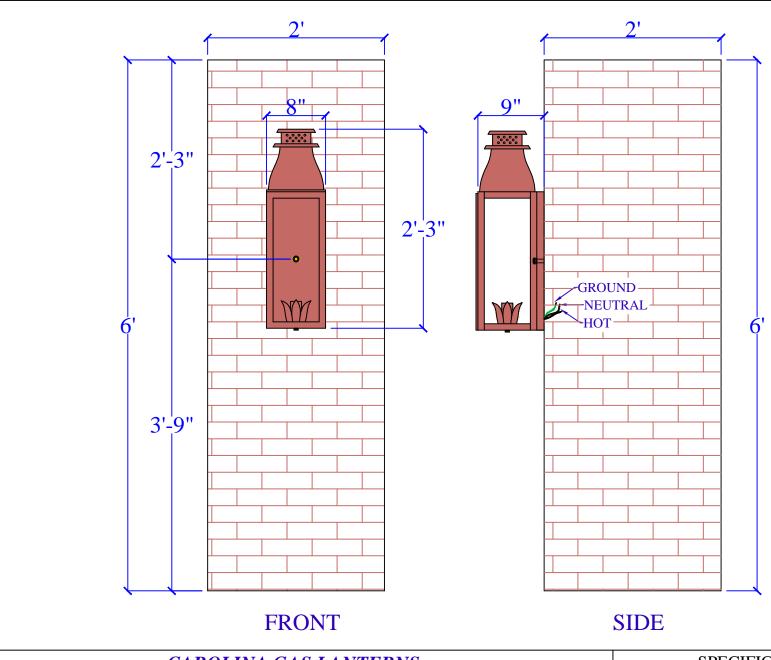

| CAROLINA GAS LANTERNS                                                                                 |                              |       |         | SPECIFICATION SHEET                                                                                           |                                                                                                                                              |
|-------------------------------------------------------------------------------------------------------|------------------------------|-------|---------|---------------------------------------------------------------------------------------------------------------|----------------------------------------------------------------------------------------------------------------------------------------------|
| 1800 EAST I-65 SERVICE RD. N. MOBILE, ALABAMA 36617 PHONE: (251) 478-0072 WWW.CAROLINAGASLANTERNS.COM |                              |       |         | COPYRIGHT 1994 TO CURRENT YEAR, CAROLINA GAS LANTERNS (CGL) ALL DESIGNS, DRAWINGS, MODEL NUMBERS, AND LANTERN |                                                                                                                                              |
| LIGHT:                                                                                                | LOW COUNTRY - 27" - ELECTRIC | DATE: | APP.BY: | J.D.                                                                                                          | DESIGNATIONS ARE THE SOLE AND EXCLUSIVE PROPERTY OF (CGL) AND SHALL NOT BE DUPLICATED IN WHOLE OR PART WITHOUT THE WRITTEN CONSENT OF (CGL). |
| BRACKET:                                                                                              | FLUSH WALL MOUNT             |       | REV.    |                                                                                                               |                                                                                                                                              |