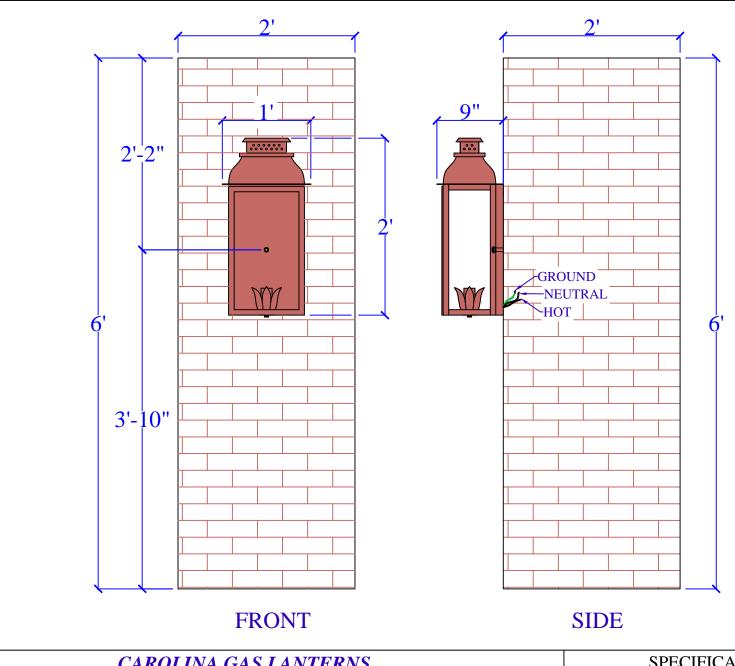

| CAROLINA GAS LANTERNS                                                                                 |                               |       |         | SPECIFICATION SHEET                                                                                           |                                                                                                                                              |
|-------------------------------------------------------------------------------------------------------|-------------------------------|-------|---------|---------------------------------------------------------------------------------------------------------------|----------------------------------------------------------------------------------------------------------------------------------------------|
| 1800 EAST I-65 SERVICE RD. N. MOBILE, ALABAMA 36617 PHONE: (251) 478-0072 WWW.CAROLINAGASLANTERNS.COM |                               |       |         | COPYRIGHT 1994 TO CURRENT YEAR, CAROLINA GAS LANTERNS (CGL) ALL DESIGNS, DRAWINGS, MODEL NUMBERS, AND LANTERN |                                                                                                                                              |
| LIGHT:                                                                                                | MYRTLE BEACH - 24" - ELECTRIC | DATE: | APP.BY: | J.D.                                                                                                          | DESIGNATIONS ARE THE SOLE AND EXCLUSIVE PROPERTY OF (CGL) AND SHALL NOT BE DUPLICATED IN WHOLE OR PART WITHOUT THE WRITTEN CONSENT OF (CGL). |
| BRACKET:                                                                                              | FLUSH WALL MOUNT              |       | REV.    |                                                                                                               |                                                                                                                                              |