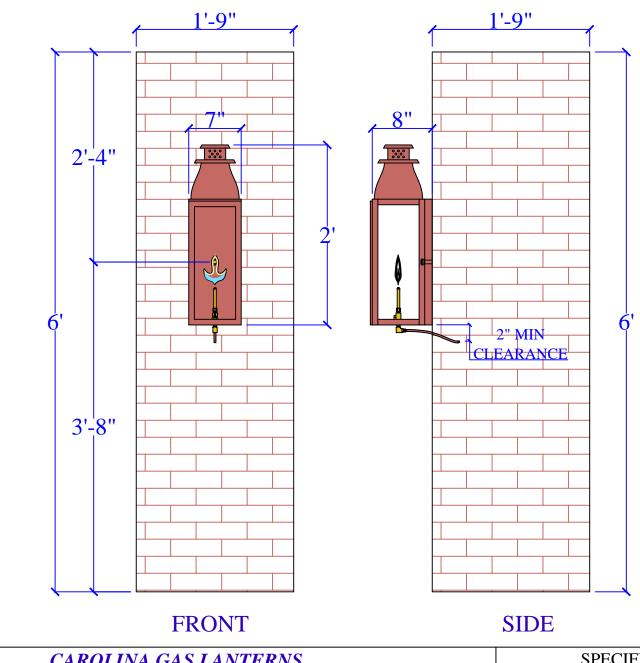

| CAROLINA GAS LANTERNS                                                                                 |                         |       |         | SPECIFICATION SHEET                                                                                           |                                                                                                                                              |
|-------------------------------------------------------------------------------------------------------|-------------------------|-------|---------|---------------------------------------------------------------------------------------------------------------|----------------------------------------------------------------------------------------------------------------------------------------------|
| 1800 EAST I-65 SERVICE RD. N. MOBILE, ALABAMA 36617 PHONE: (251) 478-0072 WWW.CAROLINAGASLANTERNS.COM |                         |       |         | COPYRIGHT 1994 TO CURRENT YEAR, CAROLINA GAS LANTERNS (CGL) ALL DESIGNS, DRAWINGS, MODEL NUMBERS, AND LANTERN |                                                                                                                                              |
| LIGHT:                                                                                                | LOW COUNTRY - 24" - GAS | DATE: | APP.BY: | J.D.                                                                                                          | DESIGNATIONS ARE THE SOLE AND EXCLUSIVE PROPERTY OF (CGL) AND SHALL NOT BE DUPLICATED IN WHOLE OR PART WITHOUT THE WRITTEN CONSENT OF (CGL). |
| BRACKET:                                                                                              | FLUSH WALL MOUNT        |       | REV.    |                                                                                                               |                                                                                                                                              |