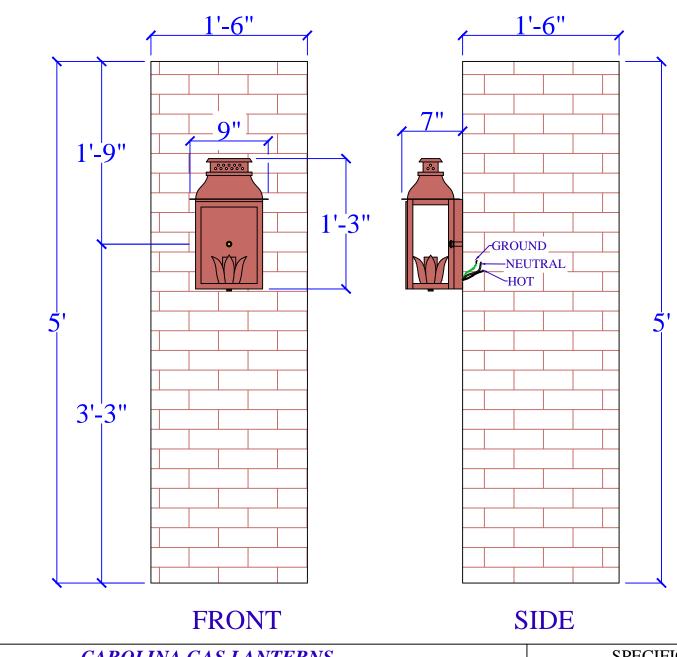

| CAROLINA GAS LANTERNS                                                                                 |                               |       |         |                                                                                                               | SPECIFICATION SHEET                                                                                                                          |
|-------------------------------------------------------------------------------------------------------|-------------------------------|-------|---------|---------------------------------------------------------------------------------------------------------------|----------------------------------------------------------------------------------------------------------------------------------------------|
| 1800 EAST I-65 SERVICE RD. N. MOBILE, ALABAMA 36617 PHONE: (251) 478-0072 WWW.CAROLINAGASLANTERNS.COM |                               |       |         | COPYRIGHT 1994 TO CURRENT YEAR, CAROLINA GAS LANTERNS (CGL) ALL DESIGNS, DRAWINGS, MODEL NUMBERS, AND LANTERN |                                                                                                                                              |
| LIGHT:                                                                                                | MYRTLE BEACH - 15" - ELECTRIC | DATE: | APP.BY: | J.D.                                                                                                          | DESIGNATIONS ARE THE SOLE AND EXCLUSIVE PROPERTY OF (CGL) AND SHALL NOT BE DUPLICATED IN WHOLE OR PART WITHOUT THE WRITTEN CONSENT OF (CGL). |
| BRACKET:                                                                                              | FLUSH WALL MOUNT              |       | REV.    |                                                                                                               |                                                                                                                                              |